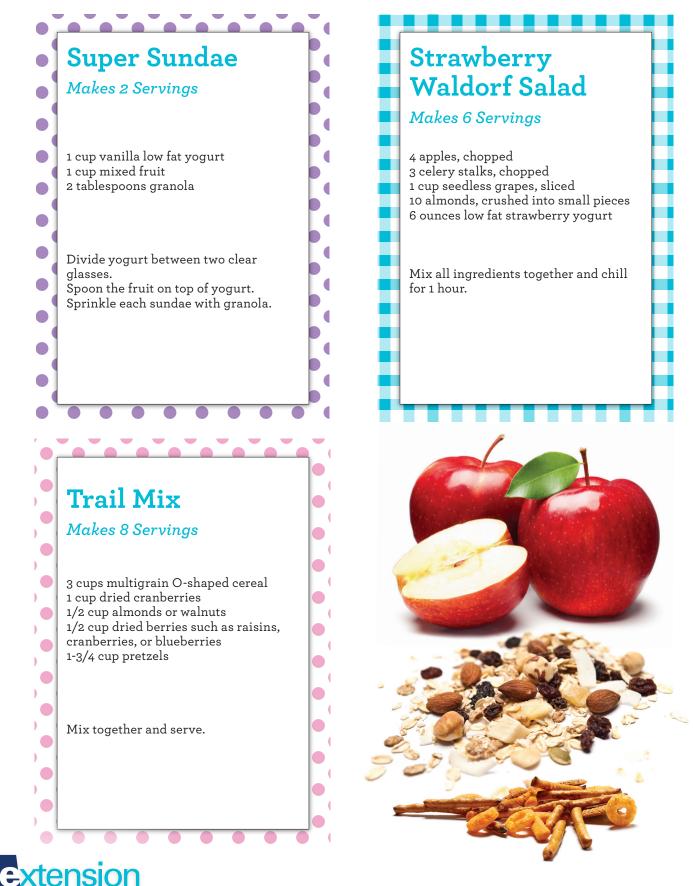

RECIPES

1/2 cup salsa, thick and chunky1/2 cup tomatoes, chopped1/4 cup green onion, chopped

## Snacks and S'mores

Layered Black Bean Dip Makes 8 Servings 15 ounces black beans, drained and rinsed 1 package taco seasoning 1/2 cup light sour cream 1/2 cup cheddar cheese, grated Mash beans and taco seasoning together. Spread on serving dish. Top with sour cream, grated cheese, salsa, tomatoes, and green onions.

## **Peanut Butter S'mores**

## Makes 2 Servings

 2 tablespoons creamy peanut butter 2 whole graham crackers, broken in half 1/2 medium banana, sliced Spread peanut butter on graham cracker squares. Place banana slices on top of peanut butter. Top with remaining graham cracker squares.



For more information, contact your county Extension office. Visit www.aces.edu/directory.

Published by the Alabama Cooperative Extension System (Alabama A&M University and Auburn University), an equal opportunity educator and employer. Everyone is welome! © 2015 by the Alabama Cooperative Extension System. All rights reserved.

Revised Nov 2015, FCS-2075

FCS-2075