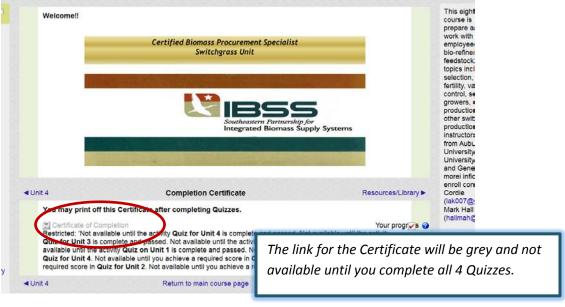

## **How do receive the Certificate of Completion?**

Once you have completed all 4 Units of instruction, and completed the four (4) Quizzes with an 80% score or better, you can print off your Certificate.