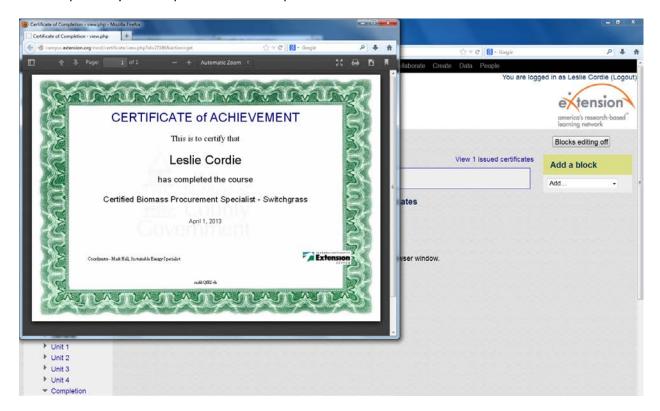

## **How do receive the Certificate of Completion?**

Once you have completed all 4 Units of instruction, and completed the four (4) Quizzes with an 80% score or better, you can print off your Certificate.

## Click on the Completion Certificate area to access the Certificate:

Once you click on 'Get your certificate,' a new browser window will open with your name and the date of completion. You can print to your computer or save it as pdf file.