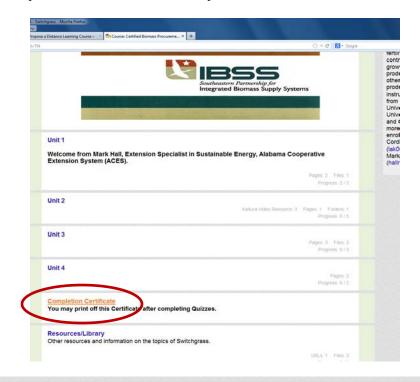

## Click on the Completion Certificate area to access the Certificate:

Once you click on 'Get your certificate,' a new browser window will open with your name and the date of completion. You can print to your computer or save it as pdf file.