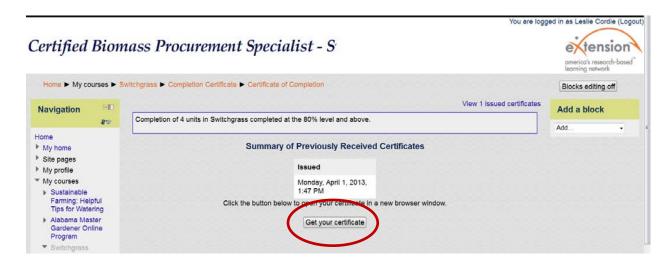

## Click on the Completion Certificate area to access the Certificate:

Once you click on 'Get your certificate,' a new browser window will open with your name and the date of completion. You can print to your computer or save it as pdf file.